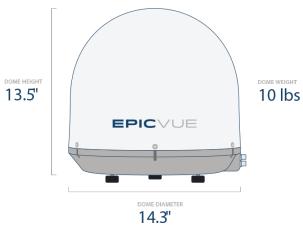

## STAY CONNECTED WHEREVER YOU ARE

The comforts of home are available right in your truck with EpicVue satellite TV.

With the EpicVue dome mounted and aligned outside the cab and the DIRECTV receiver connected and powered inside the cab, you're ready to watch 100+ channels of premium entertainment.

### **ANYWHERE IS HOME & ANYWHERE IS LOCAL!**

Get local weather and news with the off-air antenna. Kick back and see your favorite shows: watch the big game or catch up on the latest news.

Learn more about EpicVue

### **Placing An Order?**

Be sure to use COUPON CODE: TSAmember for a discount on your monthly service.